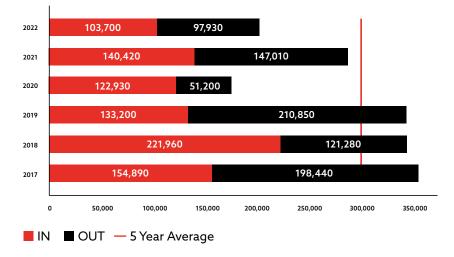

# Total office take up 2017 - 2022

Headline Deal

Super Massive Games 20,842 sq ft at Ranger House, Guildford

- Take up 64,320 sq ft in 7 transactions in Q4
- Prime rent £38 per sq ft up £0.50 per sq ft since 2021
- Most active sector Computer & Software 48% of take up
- Total Vacancy 12% Grade A vacancy 7%
- Under construction/refurbishment 178,427 sq ft
- Overall 2022 take up was down 43% compared with 2021

Computer Software and Games Development accounting for 48% of take up for second quarter in a row

We would love to hear from you

Richard Newsam

Piers Leigh

Kyran Copestick Graduate Surveyor

Joseph Smith Graduate Surveyor